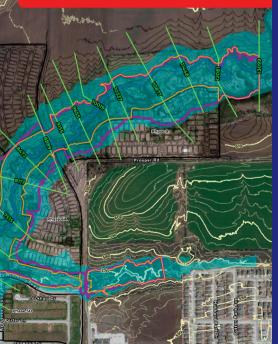

Our engineering team applies the latest technology to projects related to hydrology and hydraulics including flood studies and floodplain analysis.

Our environmental team provides stormwater compliance management for construction, industrial and commercial sites to ensure projects comply with federal, state, and municipality requirements.

- Flood Studies and Downstream Assessments
- FEMA Letters of Map Change (LOMC)
- Detention Sizing
- Complex Hydraulic Systems
- Dam Breach Analyses
- Floodplain Analysis and Management
- Watershed Management
- Geomorphic Assessments
- Stream Restoration and Stabilization
- Erosion and Sediment Control Design