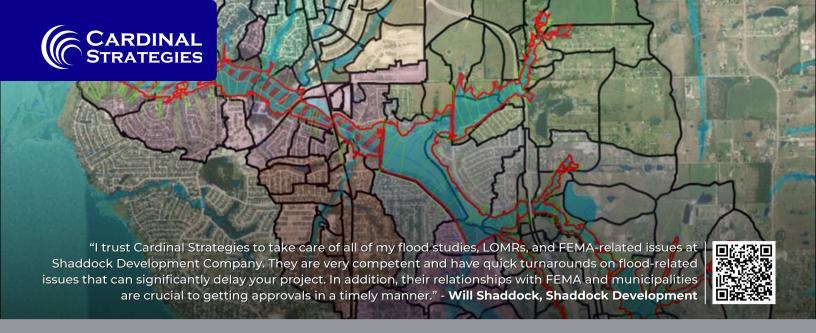

## We Make Stormwater Work for You and the Environment

When it comes to flood risk and stormwater management, expertise matters. At Cardinal Strategies, our team of professional engineers specializes in hydrology and hydraulic engineering services. They provide accurate flood risk evaluations and tailored solutions to mitigate flooding and erosion.

- Flood Study and Downstream Assessment
- FEMA Letters of Map Change (LOMC)
- Detention Analysis and Outfall Sizing
- 2D Complex Hydraulic Analysis
- Dam Breach Analysis
- Floodplain Watershed Analysis
- Urban Stream Stability Analysis and Restorative Design